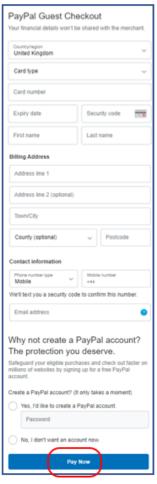

## Paying with your Credit/Debit Card

When paying by credit/debit card, fill in your card and contact details and then press **Pay Now**.