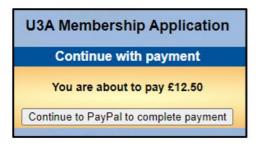

4. After pressing the **Make Payment** button, you will be asked to confirm by pressing **Continue to PayPal to complete payment**.

There are 2 payment options:

If you have a PayPal account you may log in to your account