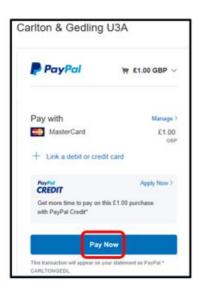

#### Paying with PayPal

When paying via your PayPal account, you will see a screen similar to this:

Press Pay Now to proceed.